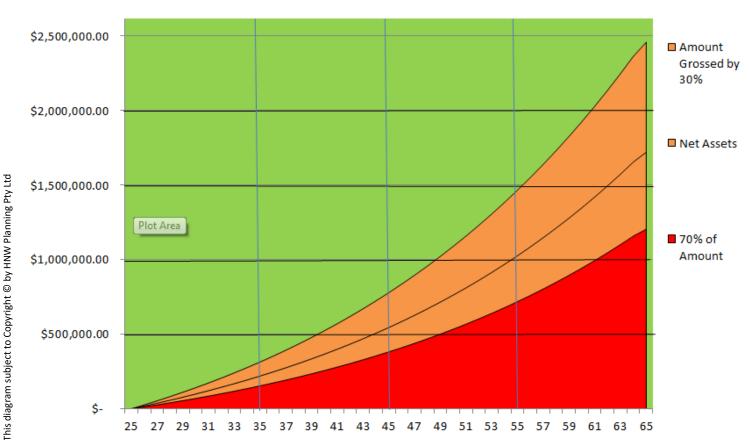

## Financial Comfort (High, Medium or Low "Comfort" – as described by your net asset position) – of a financially interdependent couple - relative to general population

Midpoint of amber line is for - Male, zero assets at age 25, approximate projection to age 65 to support income of \$70,000 per annum that is paid from age 65 to age 92 (which is 10 years long than life expectancy for a 65 year old male in 2014)

Projection created using an annual accumulation to wealth (including housing) of \$17,600; assumes 4% return above inflation all the time money is invested up to age 92. Amber range is 30% below or grossed up by 30%.

The chart's calculations make reasonable allowance for housing to the value of \$600,000 (in today's dollar terms) at age 65.

### Financial Position for a couple (Use 70% line as mid-point for singles)

#### Key for Financial Position (High, Medium or Low "Comfort" – as described by your net asset position)

| High comfort – low risk | Desirable position                                                                     | A lucky few | 7 |
|-------------------------|----------------------------------------------------------------------------------------|-------------|---|
| of failure              |                                                                                        |             |   |
| Mid comfort – mid level | Reasonable range (perhaps lower range for regional and higher for metro to account for | Most people |   |
| risk of failure         | housing)                                                                               |             |   |
| Low comfort – concern   | Undesirable position                                                                   | Care needed |   |
| for the risk of failure |                                                                                        |             |   |