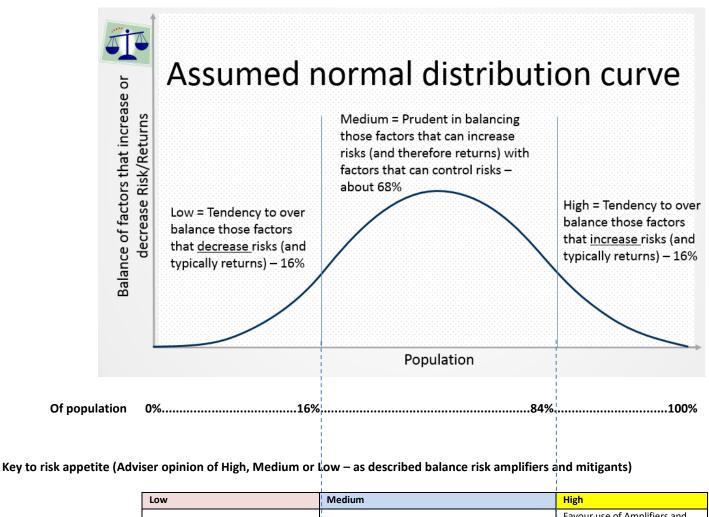

#### Risk appetite - relative to general population

Everybody views and balances factors that can increase risk/return differently. A population's behaviour toward risk over the longer term might reasonably be represented by a normal distribution curve. Widely accepted mathematical factors called "standard deviation" can be used to classify you into 3 separate groups.

| Low                                 | Medium                                              | High                         |
|-------------------------------------|-----------------------------------------------------|------------------------------|
|                                     |                                                     | Favour use of Amplifiers and |
| Favor limited use of Amplifiers and | Limits use of amplifiers and controls risks through | with limited use of or       |
| prudent use of Mitigants            | appropriate use of Mitigants                        | potentially insufficient     |
|                                     |                                                     | Mitigants                    |
| Very careful people                 | Most people acting reasonably                       | High risk takers             |